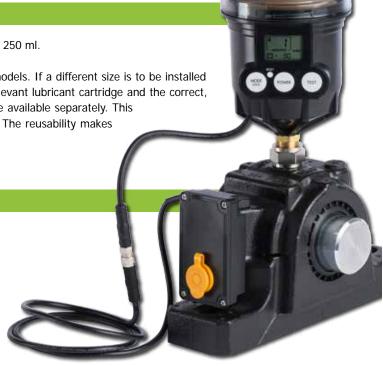

## **Movement makes the difference**

G-LUBE VIB is connected to a vibration sensor that is mounted quite easily on the relevant machine using a magnet.

The sensitivity of the sensor can be adjusted infinitely. During operation the G-LUBE VIB only lubricates in accordance with the entered settings if the sensor registers vibrations. This guarantees optimum lubrication even on machines that are not used regularly.

Error messages such as for an empty cartridge or low battery power can also be seen from far away in the form of flashing LEDs.

G-LUBE VIB ensures ideal lubrication in discontinuous operation by individual adjustment of the sensor. For an indirect installation we recommend our wide range of accessories (from page 22).