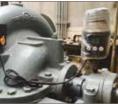

## **Movement makes the difference**

G-LUBE VIB is connected to a vibration sensor that is mounted quite easily on the relevant machine using a magnet.

The sensitivity of the sensor can be adjusted infinitely. During operation the G-LUBE VIB only lubricates in accordance with the entered settings if the sensor registers vibrations. This guarantees optimum lubrication even on machines that are not used regularly.

Error messages such as for an empty cartridge or low battery power can also be seen from far away in the form of flashing LEDs.

G-LUBE VIB ensures ideal lubrication in discontinuous operation by individual adjustment of the sensor. For an indirect installation we recommend our wide range of accessories (from page 22).