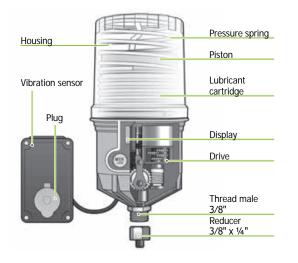

### Design

All functions are visible at all times on the built-in display.

## **Movement makes the difference**

G-LUBE VIB is connected to a vibration sensor that is mounted quite easily on the relevant machine using a magnet.

The sensitivity of the sensor can be adjusted infinitely. During operation the G-LUBE VIB only lubricates in accordance with the entered settings if the sensor registers vibrations. This guarantees optimum lubrication even on machines that are not used regularly.

#### Models

G-LUBE VIB is available in the model versions 60, 125 and 250 ml.

The reusable, electromechanical drive is identical for all models. If a different size is to be installed after discharge then it is only necessary to change the relevant lubricant cartridge and the correct, reusable top. All the parts, including the sensor cable, are available separately. This makes the G-LUBE VIB flexible and cost-effective to use. The reusability makes the device particularly environmentally friendly.