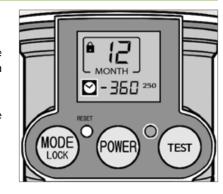

All functions are visible at all times on the built-in display.

## **Detailed status reports**

The display with its integrated LEDs offers very detailed status reports.

Particularly practical: a countdown of the remaining duration can be read on the display at all times during operation. The number of days since the last lubrication is also shown.

Error messages such as for an empty cartridge or low battery power can also be seen from far away in the form of flashing LEDs.

G-LUBE VIB ensures ideal lubrication in discontinuous operation by individual adjustment of the sensor. For an indirect installation we recommend our wide range of accessories (from page 22).