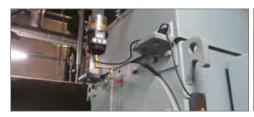

## **Movement makes the difference**

G-LUBE VIB is connected to a vibration sensor that is mounted quite easily on the relevant machine using a magnet.

The sensitivity of the sensor can be adjusted infinitely. During operation the G-LUBE VIB only lubricates in accordance with the entered settings if the sensor registers vibrations. This guarantees optimum lubrication even on machines that are not used regularly.

All functions are visible at all times on the built-in display.

## **Detailed status reports**

The display with its integrated LEDs offers very detailed status reports.

Particularly practical: a countdown of the remaining duration can be read on the display at all times during operation. The number of days since the last lubrication is also shown.