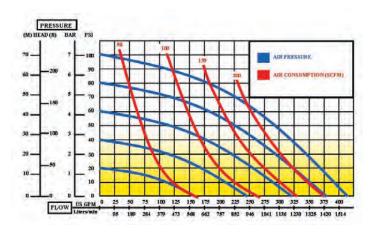

## **Performance Curve**

AIR PRESSURE: Tested at 100 psi / 690 kPa (not to exceed 125 psi / 861 kPa)

FLOW RATE: 0-416 gpm / 1575 Lpm

FLUID CONNECTION: 3" / 75mm (Internal Thread)

AIR INLET PORT: 1" / 25mm (Internal Thread)

**EXHAUST PORT:** 1 ½" / 40mm (Internal Thread)

**DELIVERY PRESSURE:** Tested to 87 psi / 600 kPa

SUCTION LIFT: Tested to 19' / 6m dry and 31' / 9m wet

SOLIDS HANDLING: 1.3" / 33mm

PUMP WEIGHT: From 294 lbs / 133kg