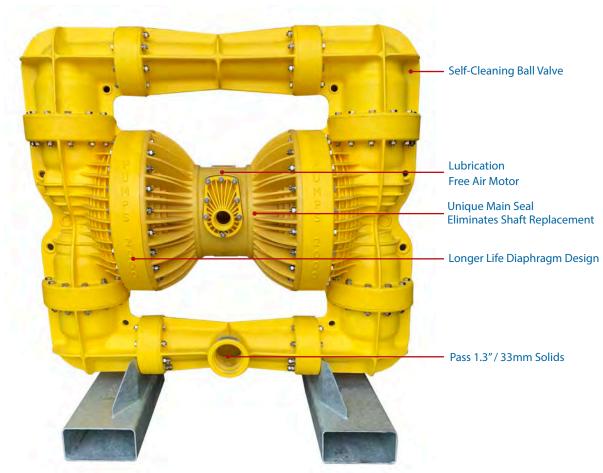

## HV75BY - 3" / 75mm Ball Valve

## **Ball Valve**

"Pumps 2000" pneumatic diaphragm pumps were specifically designed for harsh mining duties to outperform and outlast the competition due to a number of patented design features. The light weight feature provides ease of mobility and reduces the risk of injury. Low air consumption and long lasting lubrication free parts means low cost running and reduced maintenance. **Ideally suited for pumping applications** in all industries.

**EXHAUST PORT:** 1 ½" / 40mm (Internal Thread)

**DELIVERY PRESSURE:** Tested to 87 psi / 600 kPa

SUCTION LIFT: Tested to 19' / 6m dry and 31' / 9m wet

SOLIDS HANDLING: 1.3" / 33mm

PUMP WEIGHT: From 294 lbs / 133kg