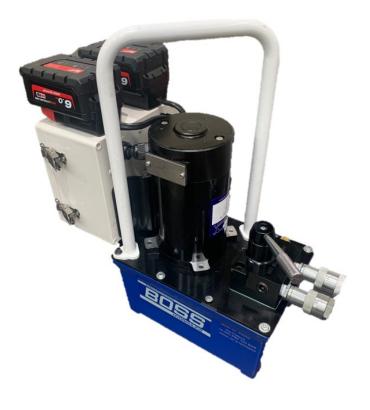

## **MODEL: PB028-SERIES**

- Single and Double acting models
- Two speed pump
- Maximum working pressure: 10,000 psi / 700 Bar

## **FEATURES**

- PB models are designed to be used with standard single acting cylinders
- PBD models are designed to be used with double acting cylinders
- Available in 3 and 8 litre reservoirs
- Internal relief valves all set at 700 bar (10,000 psi) for full circuit protection.
- Aluminium reservoirs on all models
- 18Vdc Motor using 2 x Milwaukee Batteries INCLUDED
- Custom pressure setting available
- Built to order