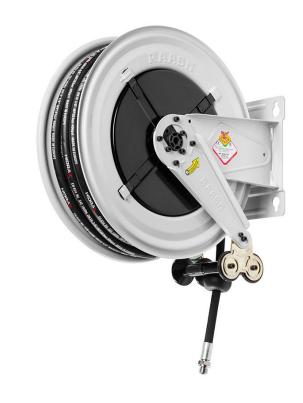

## P/N 8430.401

Fixed hose reel s. 430, for oil and similar, 150 bar, with black rubber hose 10 m,  $\emptyset$  1/2"

## **FEATURES**

| Pressure          | 150 bar                   |
|-------------------|---------------------------|
| Compatible fluids | oils and similar products |
| Swivel joint      | zinc plated steel         |
| Seals             | polyurethane              |
| Characteristic    | fixed                     |
| Material          | painted steel             |
| Couplings         | zinc plated steel         |
| Hose              | p/n 996.310               |
| ø and hose length | ø 1/2" - 10 m             |
| Inlet             | G 1/2" (f)                |
| Outlet            | G 1/2" (m)                |
| Reel flow path    | zinc plated steel         |