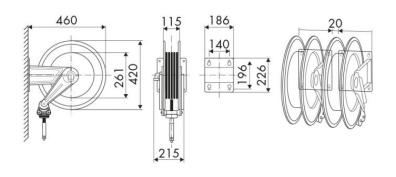

**

Aeronautics, Agriculture, Automotive, Building and road construction, Manufacturing industry

## **FEATURES**

| Pressure          | 150 bar                   |
|-------------------|---------------------------|
| Compatible fluids | oils and similar products |
| Swivel joint      | zinc plated steel         |
| Seals             | polyurethane              |
| Characteristic    | fixed                     |
| Material          | painted steel             |
| Couplings         | zinc plated steel         |
| Hose              | p/n 996.310               |
| ø and hose length | ø 1/2" - 10 m             |
| Inlet             | G 1/2" (f)                |
| Outlet            | G 1/2" (m)                |
| Reel flow path    | zinc plated steel         |



## **OVERALL DIMENSIONS (mm)**