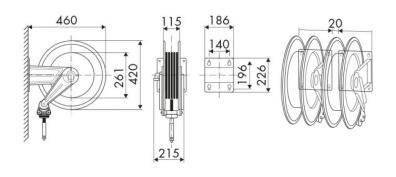

**

Aeronautics, Agriculture, Automotive, Building and road construction, Manufacturing industry

## **FEATURES**

| Pressure          | 150 bar                   |
|-------------------|---------------------------|
| Compatible fluids | oils and similar products |
| Swivel joint      | zinc plated steel         |
| Seals             | polyurethane              |
| Characteristic    | fixed                     |
| Material          | painted steel             |
| Couplings         | zinc plated steel         |
| Hose              | p/n 996.315               |
| ø and hose length | ø 1/2" - 15 m             |
| Inlet             | G 1/2" (f)                |
| Outlet            | G 1/2" (m)                |
| Reel flow path    | zinc plated steel         |



## **OVERALL DIMENSIONS (mm)**