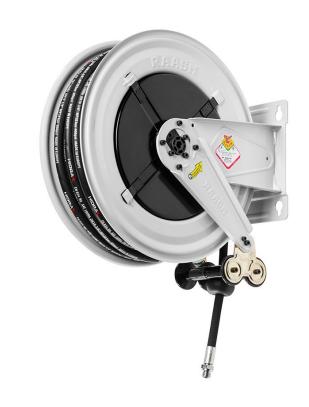

## P/N 8430.402

Fixed hose reel s. 430, for oil and similar, 150 bar, with black rubber hose 15 m,  $\emptyset$  1/2"

## **FEATURES**

| Pressure          | 150 bar                   |
|-------------------|---------------------------|
| Compatible fluids | oils and similar products |
| Swivel joint      | zinc plated steel         |
| Seals             | polyurethane              |
| Characteristic    | fixed                     |
| Material          | painted steel             |
| Couplings         | zinc plated steel         |
| Hose              | p/n 996.315               |
| ø and hose length | ø 1/2" - 15 m             |
| Inlet             | G 1/2" (f)                |
| Outlet            | G 1/2" (m)                |
| Reel flow path    | zinc plated steel         |