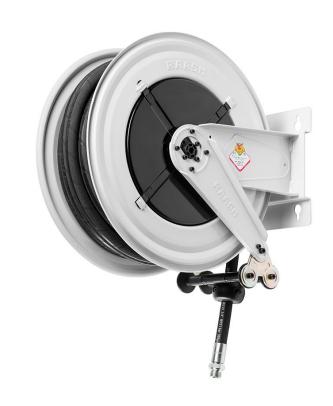

## P/N 8540.412

Fixed hose reel s. 540, for oil and similar, 100 bar, with black rubber hose 20 m, - ø 3/4"

## **FEATURES**

| Pressure          | 100 bar                   |
|-------------------|---------------------------|
| Compatible fluids | oils and similar products |
| Swivel joint      | zinc plated steel         |
| Seals             | polyurethane              |
| Characteristic    | fixed                     |
| Material          | painted steel             |
| Couplings         | zinc plated steel         |
| Hose              | p/n 997.3320              |
| ø and hose length | ø 3/4" - 20 m             |
| Inlet             | G 1" (f)                  |
| Outlet            | G 3/4" (m)                |
| Reel flow path    | zinc plated steel         |