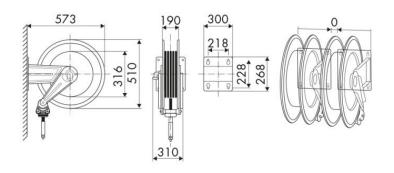

tive, Building and road construction, Manufacturing industry, Mining industry, Railway transport

## **FEATURES**

| Pressure          | 100 bar                   |
|-------------------|---------------------------|
| Compatible fluids | oils and similar products |
| Swivel joint      | zinc plated steel         |
| Seals             | polyurethane              |
| Characteristic    | fixed                     |
| Material          | painted steel             |
| Couplings         | zinc plated steel         |
| Hose              | p/n 997.3320              |
| ø and hose length | ø 3/4" - 20 m             |
| Inlet             | G 1" (f)                  |
| Outlet            | G 3/4" (m)                |
| Reel flow path    | zinc plated steel         |



## **OVERALL DIMENSIONS (mm)**