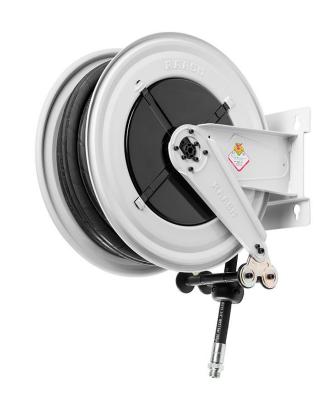

## P/N 8540.413

Fixed hose reel s. 540, for oil and similar, 50 bar, with black rubber hose 15 m,  $\emptyset$  1"

## **FEATURES**

| Pressure          | 50 bar                    |
|-------------------|---------------------------|
| Compatible fluids | oils and similar products |
| Swivel joint      | zinc plated steel         |
| Seals             | polyurethane              |
| Characteristic    | fixed                     |
| Material          | painted steel             |
| Couplings         | zinc plated steel         |
| Hose              | p/n 998.3315              |
| ø and hose length | ø 1" - 15 m               |
| Inlet             | G 1" (f)                  |
| Outlet            | G 1" (m)                  |
| Reel flow path    | zinc plated steel         |