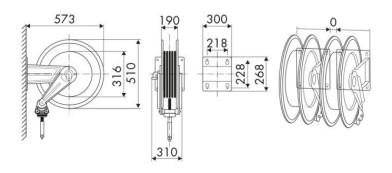

tive, Building and road construction, Manufacturing industry, Mining industry, Railway transport

## **FEATURES**

| Pressure          | 50 bar                    |
|-------------------|---------------------------|
| Compatible fluids | oils and similar products |
| Swivel joint      | zinc plated steel         |
| Seals             | polyurethane              |
| Characteristic    | fixed                     |
| Material          | painted steel             |
| Couplings         | zinc plated steel         |
| Hose              | p/n 998.3315              |
| ø and hose length | ø 1" - 15 m               |
| Inlet             | G 1" (f)                  |
| Outlet            | G 1" (m)                  |
| Reel flow path    | zinc plated steel         |



## **OVERALL DIMENSIONS (mm)**